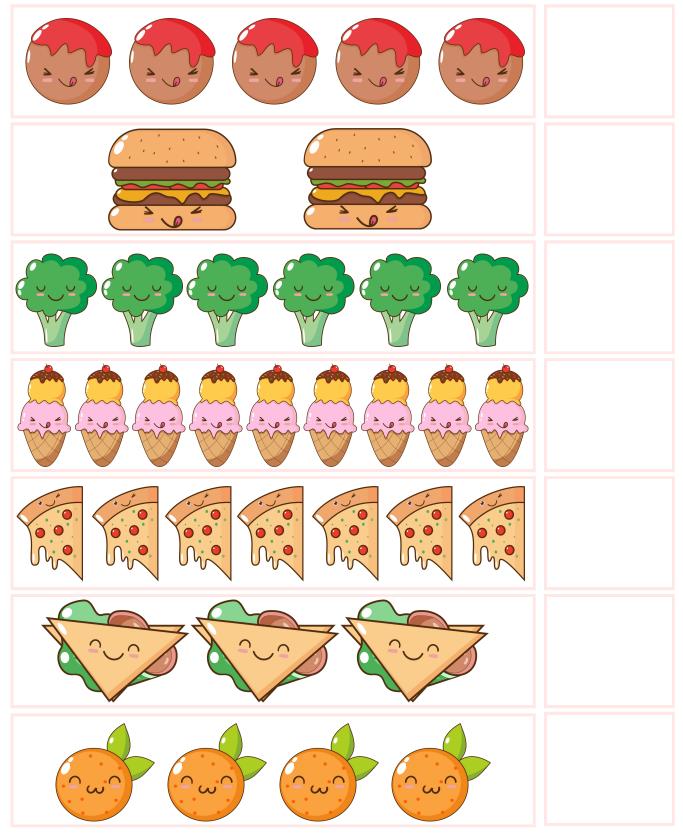

| PEAPL     | APPLE |
|-------|-----------|-------|
|       | EOLTEEMT  |       |
|       | ΑΜΤΟΤΟ    |       |
| ° w ° | SACNTRSIO |       |
|       | RGEAON    |       |
|       | AOCNB     |       |
|       | OTOHGD    |       |
|       | IEP       |       |
|       | SBANAAN   |       |
|       | SCOIEKO   |       |







- 6. Red and green with black seeds
- 8. Tangy, sweet, and refreshing to drink
  9. Toasted marshmallow and chocolate

## DOWN

- 1. Put lettuce, tomatoes, pickles, and cheese on this
- 2. Put cheese and pepperoni on this
- 3. Cold and creamy, eat this on a hot day
- 4. Salty and crunchy, I'm a yummy potato snack
- 5. A cold treat on a stick
- 7. Golden and sweet, eat this on the cob





How many food items can you count? Write the number in the box next to it.