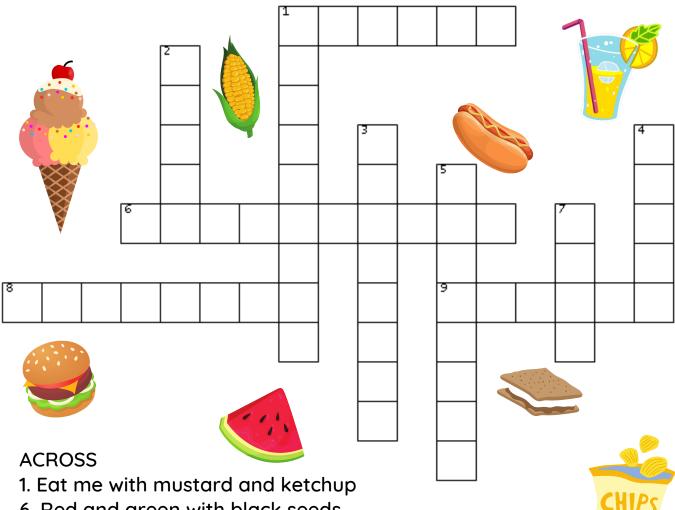

- 6. Red and green with black seeds
- 8. Tangy, sweet, and refreshing to drink
  9. Toasted marshmallow and chocolate

## DOWN

- 1. Put lettuce, tomatoes, pickles, and cheese on this
- 2. Put cheese and pepperoni on this
- 3. Cold and creamy, eat this on a hot day
- 4. Salty and crunchy, I'm a yummy potato snack
- 5. A cold treat on a stick
- 7. Golden and sweet, eat this on the cob